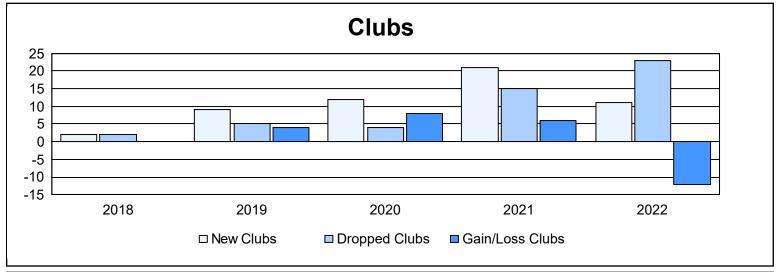

District 321B1 As of June 2022 Cumulative

| Year      | New<br>Clubs | Dropped<br>Clubs | Gain/<br>Loss<br>Clubs | New<br>Members | Charter<br>Members | Reinstate<br>Members | Transfer<br>Members | Total<br>Member<br>Added | Total<br>Members<br>Dropped | Gain/<br>Loss<br>Members |
|-----------|--------------|------------------|------------------------|----------------|--------------------|----------------------|---------------------|--------------------------|-----------------------------|--------------------------|
| 2017-2018 | 2            | 2                | 0                      | 485            | 103                | 98                   | 12                  | 698                      | 647                         | 51                       |
| 2018-2019 | 9            | 5                | 4                      | 228            | 256                | 60                   | 18                  | 562                      | 539                         | 23                       |
| 2019-2020 | 12           | 4                | 8                      | 310            | 314                | 89                   | 15                  | 728                      | 432                         | 296                      |
| 2020-2021 | 21           | 15               | 6                      | 372            | 492                | 58                   | 9                   | 931                      | 1,170                       | -239                     |
| 2021-2022 | 11           | 23               | -12                    | 288            | 241                | 69                   | 15                  | 613                      | 850                         | -237                     |
| Average   | 11           | 10               | 1                      | 337            | 281                | 75                   | 14                  | 706                      | 728                         | -21                      |